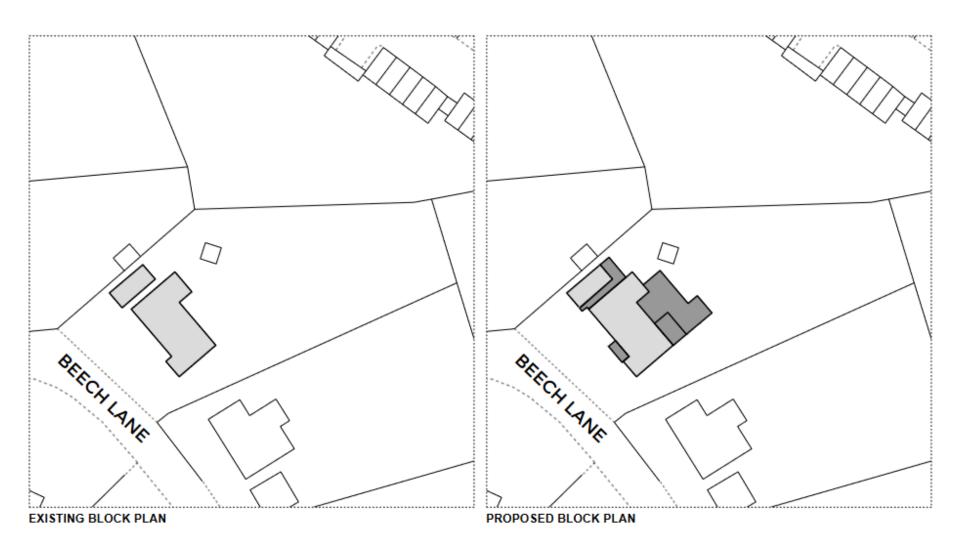

## 23/P/02048

Talland, 13 Beech Lane, Guildford, GU2 4ES

**Previous** 

**Next** 



LOCATION PLAN 1:1250@A3



**Site Location Plan** 

Previous

Next



Next



**Existing Lower Ground Floor Plan** 

**Proposed Lower Ground Floor Plan** 



**Existing Ground Floor Plan** 



**Proposed Ground Floor Plan** 

Next





**Existing First Floor Plan** 

**Proposed First Floor Plan** 

Next



**Existing Front Elevation** 



**Proposed Front Elevation** 



## **Existing Rear Elevation**



**Proposed Rear Elevation** 

**Previous** 

Next



**Existing South East Side Elevation** 

**Proposed South East Side Elevation** 



**Existing North West Side Elevation** 

With street



**Existing North West Side Elevation (Garage)** 



**Proposed North West Side Elevation** 

**Previous** 

**Next** 





Next



Next



Next



Next



Next



Next











**Site Location in wider context** 

**Previous** 

Next









**Contemporary propert