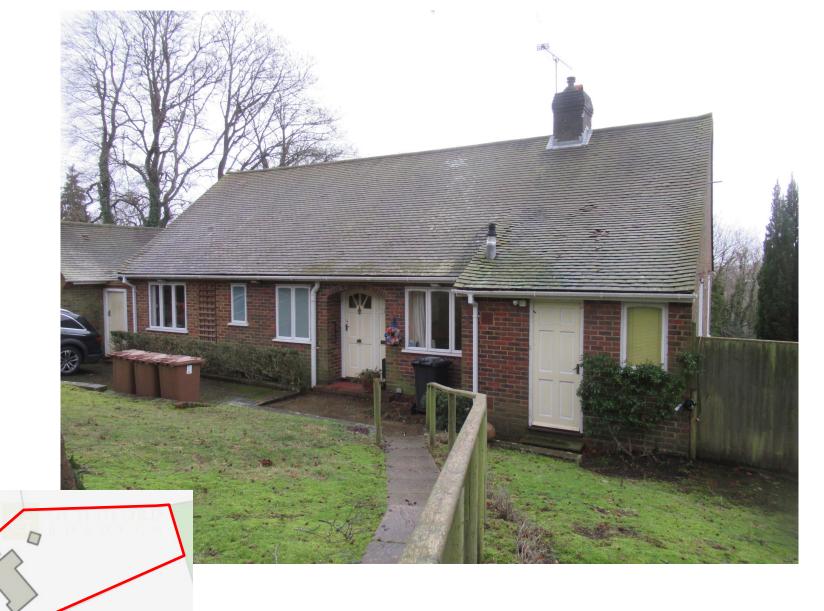

lland, 13 Beech Lane, Guildford, GU2 4ES

**Previous** 

**Next** 



LOCATION PLAN 1:1250@A3



**Site Location Plan** 

Previous

Next



Next



**Existing Lower Ground Floor Plan** 

**Proposed Lower Ground Floor Plan** 



**Existing Ground Floor Plan** 



**Proposed Ground Floor Plan** 

Next





**Existing First Floor Plan** 

**Proposed First Floor Plan** 

Next



**Existing Front Elevation** 



**Proposed Front Elevation** 



## **Existing Rear Elevation**



**Proposed Rear Elevation** 

**Previous** 

Next



**Existing South East Side Elevation** 

**Proposed South East Side Elevation** 



**Existing North West Side Elevation** 

With street



**Existing North West Side Elevation (Garage)** 



**Proposed North West Side Elevation** 

**Previous** 

**Next** 





Next



Next



Next



Next



Next



Next











**Site Location in wider context** 

**Previous** 

Next









**Contemporary properties along Upper Guildown Road** 

Next



Next