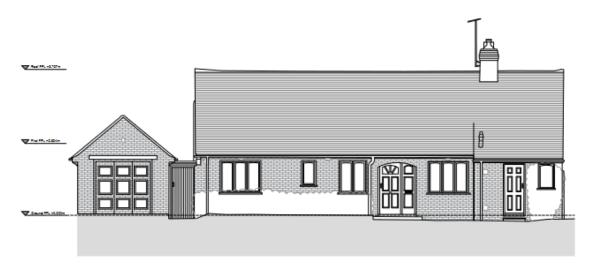

## 23/P/02048

Talland, 13 Beech Lane, Guildford, GU2 4ES

**Previous** 

**Next** 



LOCATION PLAN 1:1250@A3



**Site Location Plan** 

Previous

Next



Next



**Existing Lower Ground Floor Plan** 

**Proposed Lower Ground Floor Plan** 



**Existing Ground Floor Plan** 



**Proposed Ground Floor Plan** 

Next





**Existing First Floor Plan** 

**Proposed First Floor Plan** 

Next



**Existing Front Elevation** 



**Proposed Front Elevation** 



## **Existing Rear Elevation**



**Proposed Rear Elevation** 

**Previous** 

Next



**Existing South East Side Elevation** 

**Proposed South East Side Elevation** 



**Existing North West Side Elevation** 

With street



**Existing North West Side Elevation (Garage)** 



**Proposed North West Side Elevation** 

**Previous** 

**Next** 





Next



Next



Next



Next



Next



Next











**Site Location in wider context** 

**Previous** 

Next









**Contemporary properties along Upper Guildown Road** 

Next



Next