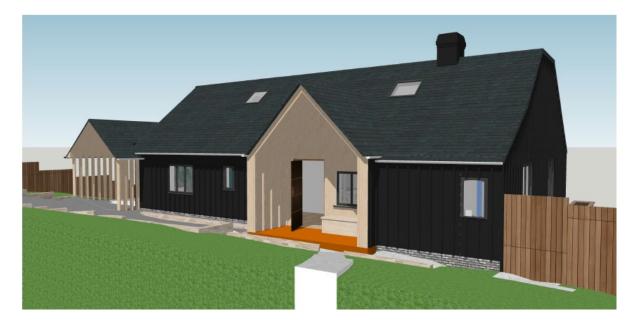

/02048

Talland, 13 Beech Lane, Guildford, GU2 4ES

**Previous** 

**Next** 



LOCATION PLAN 1:1250@A3



**Site Location Plan** 

Previous

Next



Next



**Existing Lower Ground Floor Plan** 

**Proposed Lower Ground Floor Plan** 



**Existing Ground Floor Plan** 



**Proposed Ground Floor Plan** 

Next





**Existing First Floor Plan** 

**Proposed First Floor Plan** 

Next



**Existing Front Elevation** 



**Proposed Front Elevation** 



## **Existing Rear Elevation**



**Proposed Rear Elevation** 

**Previous** 

Next



**Existing South East Side Elevation** 

**Proposed South East Side Elevation** 



**Existing North West Side Elevation** 

With street



**Existing North West Side Elevation (Garage)** 



**Proposed North West Side Elevation** 

**Previous** 

**Next** 





Next



Next



Next



Next



Next



Next











**Site Location in wider context** 

**Previous** 

Next









**Contemporary properties along Upper Guildown Road** 

Next



Next