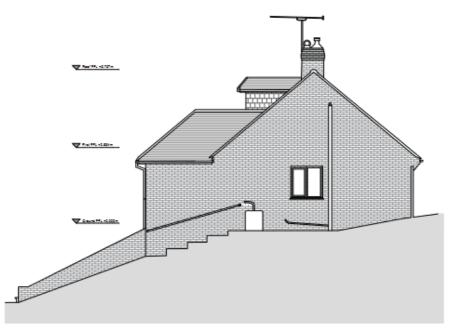

## **Existing Rear Elevation**

**Proposed Rear Elevation** 

**Previous** 

Next

**Existing South East Side Elevation** 

**Proposed South East Side Elevation** 

**Existing North West Side Elevation** 

With street