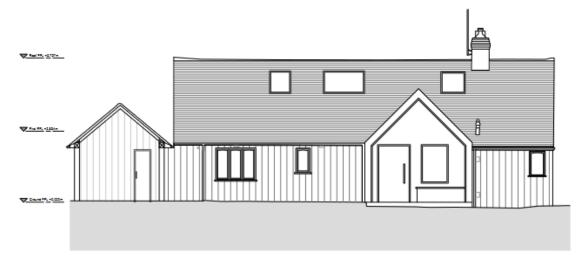

## 23/P/02048

Talland, 13 Beech Lane, Guildford, GU2 4ES

**Previous** 

**Next** 



LOCATION PLAN 1:1250@A3



**Site Location Plan** 

Previous

Next



Next



**Existing Lower Ground Floor Plan** 

**Proposed Lower Ground Floor Plan** 



**Existing Ground Floor Plan** 



**Proposed Ground Floor Plan** 

Next





**Existing First Floor Plan** 

**Proposed First Floor Plan** 

Next



**Existing Front Elevation** 



**Proposed Front Elevation** 



## **Existing Rear Elevation**



**Proposed Rear Elevation** 

**Previous** 

Next



**Existing South East Side Elevation** 

**Proposed South East Side Elevation** 



**Existing North West Side Elevation** 

With street



**Existing North West Side Elevation (Garage)** 



**Proposed North West Side Elevation** 

**Previous** 

**Next** 





Next



Next



Next



Next



Next



Next











**Site Location in wider context** 

**Previous** 

Next









**Contemporary properties along Upper Guildown Road** 

Next



Next