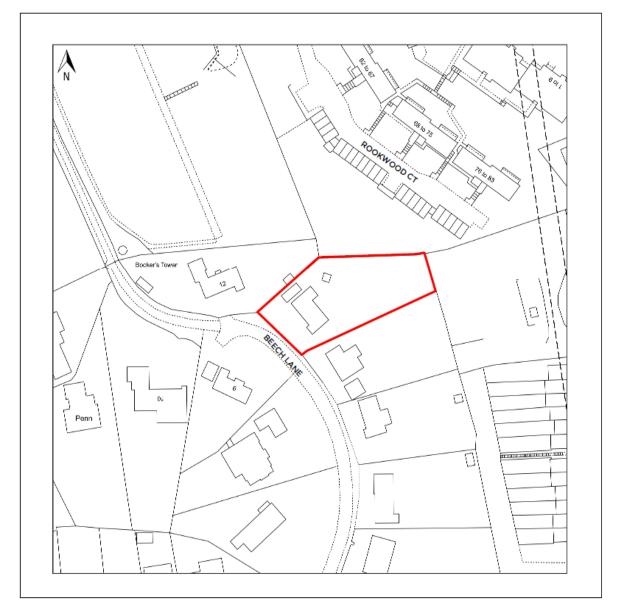

## 23/P/02048

Talland, 13 Beech Lane, Guildford, GU2 4ES

**Previous** 

**Next** 

LOCATION PLAN 1:1250@A3

**Site Location Plan** 

Previous

Next