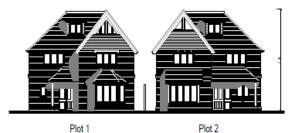

## 15 St Omer Road, Guildford

**Previous** 

**Next** 

Home

Next

Dwellings opposite from front garden

PROPOSED SOUTH EAST (FRONT) ELEVATION SCALE 1:100

PROPOSED NORTH EAST (SIDE) ELEVATION PLOT 1 SCALE 1:100

PROPOSED SOUTH EAST (FRONT) ELEVATION SCALE 1:100

PROPOSED NORTH EAST (SIDE) ELEVATION PLOT 1 SCALE 1:100 PROPOSED SOUTH WEST (SIDE) ELEVATION PLOT 1 SCALE 1:100

PROPOSED NORTH WEST (REAR) ELEVATION SCALE 1:100