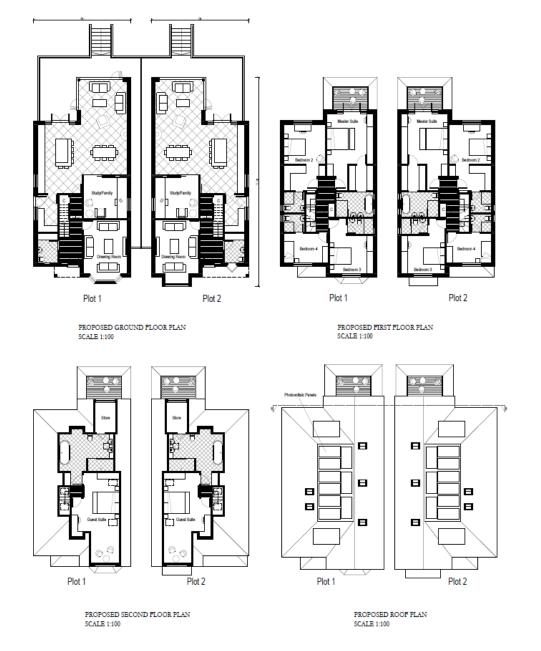

46

## 15 St Omer Road, Guildford

**Previous** 

**Next** 

Home







Next





Dwellings opposite from front garden







PROPOSED SOUTH EAST (FRONT) ELEVATION SCALE 1:100

PROPOSED NORTH EAST (SIDE) ELEVATION PLOT 1 SCALE 1:100

PROPOSED SOUTH WEST (SIDE) ELEVATION PLOT 1 SCALE 1:100



PROPOSED NORTH WEST (REAR) ELEVATION SCALE 1:100



PROPOSED NORTH EAST (SIDE) ELEVATION PLOT 2 SCALE 1:100



PROPOSED SOUTH WEST (SIDE) ELEVATION PLOT 2 SCALE 1:100





PROPOSED SOUTH EAST (FRONT) ELEVATION SCALE 1:100

PROPOSED NORTH EAST (SIDE) ELEVATION PLOT 1 SCALE 1:100 PROPOSED SOUTH WEST (SIDE) ELEVATION PLOT 1 SCALE 1:100



PROPOSED NORTH WEST (REAR) ELEVATION SCALE 1:100



PROPOSED NORTH EAST (SIDE) ELEVATION PLOT 2 SCALE 1:100



PROPOSED SOUTH WEST (SIDE) ELEVATION PLOT 2 SCALE 1:100