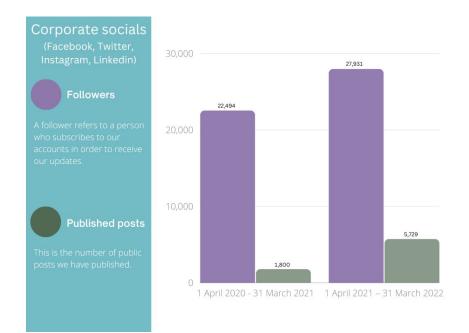

## Corporate social media accounts statistics: 1 April 2020 – 31 March 2021 Vs 1 April 2021 - 31 March 2022

Press release output by service area. This does not include media enquiries that we receive.