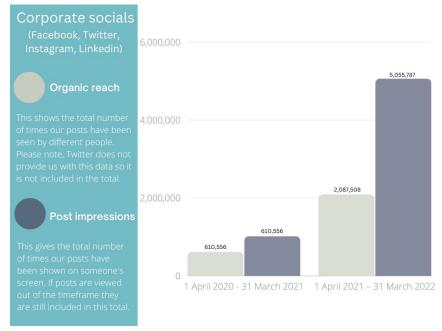

## Corporate social media accounts statistics: 1 April 2020 – 31 March 2021 Vs 1 April 2021 - 31 March 2022

Press release output by service area. This does not include media enquiries that we receive.