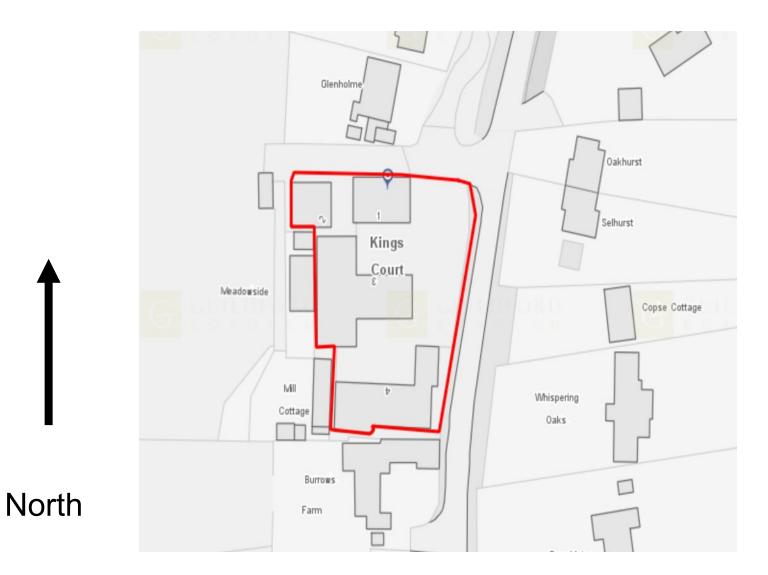

| 06/P/00548<br>Approved<br>26/04/06    | 'The use hereby permitted shall not operate other than between the hours of 8am-5.30pm Mondays to Fridays (inclusive) and 9am-4.30pm Saturdays, and shall not operate at all on Sundays or Bank or National Holidays.<br>Reason: To safeguard the residential amenities of neighbouring properties. In accordance with the following policy number: G1(3) of the Guildford Borough Local Plan 2003.'